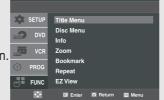

.
- You can also use the Disc Menu by using the DISC MENU button on the remote control.
- The Title Menu will only be displayed if there are at least two titles on the disc.
- The Title Menu works only with DVDs.

## **Using the Function Menu (DVD)**

## 1

During the playback of a DVD disc, press the **MENU** button on the remote control.



▼ The MENU button can be used to access DVD functions such as Info, Zoom, Bookmark, Repeat and EZ view menu during DVD playback.

## 2

Press the ▲/▼ buttons to select **Function**, then press the ▶ or **ENTER** button.



## 3

Press the ▲/▼ buttons to select **DVD Function**, then press the ► or **ENTER** button.

- Info (See pages 29 to 30)
- Zoom (See page 41)
- Bookmark (See pages 39 to 40)
- Repeat (See pages 33)
- EZ View (See pages 35 to 36)



4

Press the ▲/▼ buttons to select one of the five functions. Then press the ▶ or ENTER button to access the function.



- You can also directly select these functions using their respective buttons on the remote control.
  - INFO
  - MARK
  - REPEAT
  - ZOOM
  - EZ VIEW

## Repeat Play

Repeat the current chapter, title, a chosen section (A-B), or all of the disc.

## When playing a DVD





- DVD repeats play by chapter or title, and CDs repeat play by disc or.
  - Chapter ( ): repeats the chapter that is playing.
  - Title ( ): repeats the title that is playing.
  - A-B: repeats a segment of the disc that you select.

### Using the A-B Repeat function

- 1. Press the **REPEAT** button on the remote control.
- 2. Press the 
  ✓/ button to select A-B button.
- 3. Press the **ENTER** bu